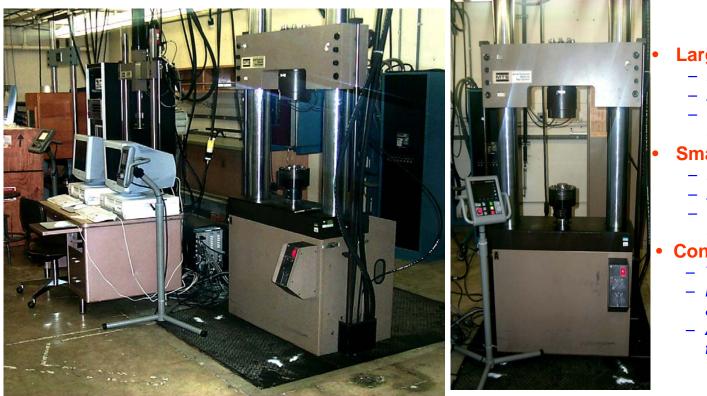

## HYDRAULIC LOAD FRAMES

• Two MTS axial-torsional load frames are available for testing at comparatively low loading rates. The system has been upgraded to include a state-of-the-art TestStar controller.

Large capacity frame

- Model 319.25
- Axial capacity: 250 kN
- Torsional capacity: 2200 N-m
- Small capacity frame
  - Model 358.10
  - Axial capacity: 15 kN
  - Torsional
  - capacity: 150 N-m
- **Control system** 
  - TestStar IIm
  - Digital control
    & data acquisition
  - Acquired with CSEM funds

MTS load frames with TestStar IIm control system